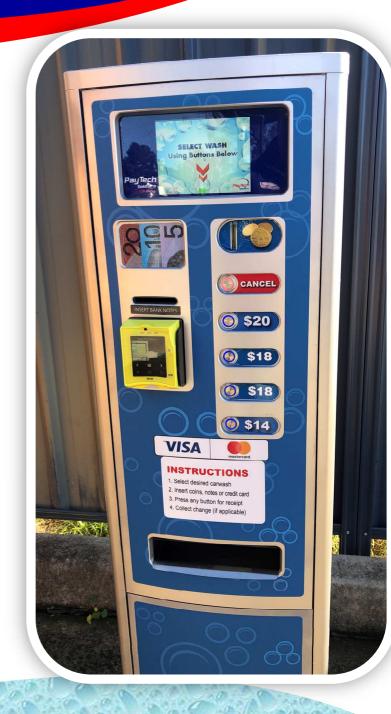

## **eTM**Payment Machine

A solid and secure outdoor payment solution for self service.

Built in a refurbished cabinet with all new components.

A self serve solution offering payment by notes, coin and credit card.

## **STANDARD FEATURES:**

- Coin Change Giver
- High temperature rugged PC with its own power supply
- High brightness outdoor screen
- Banknote Reader
- Coin shutter
- Credit card reader EMV PCI Compliant
- Vandal resistant easy to use
   Buttons up to 4 prices
- Self Locking Cash box
- Customer friendly software
- Internal power point
- Additional ports for keyboard and mouse
- Reconditioned strong and secure aluminum cabinet
- Easy installation
- Dimensions:1,52cm (H) x 40cm (W) x 23cm (D)
- Weight: 90kg