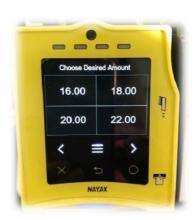

#### **SPECIFICATIONS:**

- 2 Configurable programs for prices and time
- 2 Independent prices, 2 timers
- 2 Relays
- Power supply voltage 220VAC/50Hz or 12 to 24 VAC
  50Hz

Ability to add a Nayax credit card reader to the TB-220 (either with or without the coin