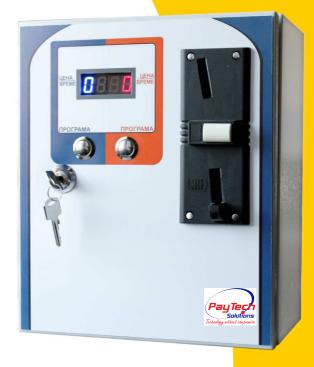

### **SELF SERVICE TIMER BOX**

- Suitable for outdoor use
- The Self Service Timer Box allows customers to make payment for a timed service.
- The system has 2 independent programs and is designed to handle 2 devices simultaneously with 1 coin timer eg a washing machine and a dryer
- Two start buttons, two prices, two independent timers and one coin acceptor.

#### **FEATURES**

- A metal box with a lock 300 x 250 x 200mm
- 4 digit LED display
- Electronic Coin Timer
- Credit card reader (optional) card insert and pay wave
- 2 Start Buttons
- Two timer power control board
- Power circuit board
- IP66 rated suitable for outdoor use

#### **SPECIFICATIONS:**

- 2 Configurable programs for prices and time
- 2 Independent prices, 2 timers
- 2 Relays
- Power supply voltage 220VAC/50Hz or 12 to 24 VAC
  50Hz

Ability to add a Nayax credit card reader to the TB-220 (either with or without the coin